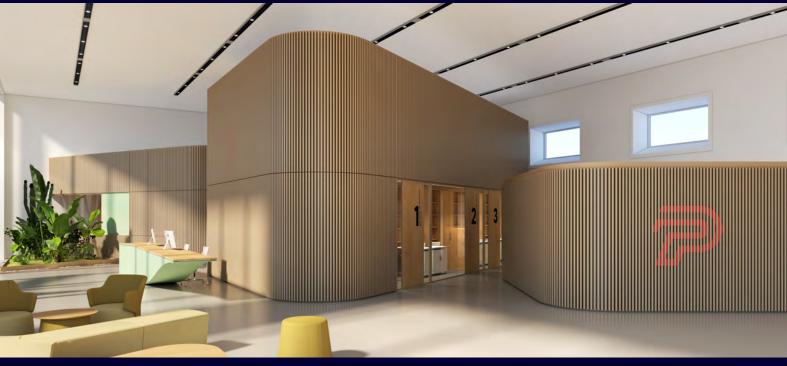

## Discover the stylish, versatile and aesthetic freestyle

Soundtect's Harmony Freestyle™ Panels range are architecturally inspired and can be used to create stunning, utterly modern wall and ceiling applications offering bespoke arrangements incorporating the Freestyle standard and Timba wood effect range of colours.

Slatted 25mm width x 20mm depth battens are prefixed width 10mm spacing to a backing felt which is super fine allowing easy installation on curved and straight surfaces alike.

With up to 70% recycled content and finely tuned reverberation and sound control, Freestyle™ is the natural choice for bespoke designs that challenge the status quo.

Developed by London-based Soundtect®, Freestyle™ panels are built to exacting quality and use all of Soundtect's pioneering acoustic know-how.

• Elevated design potential

- · Incredible versatility
- Available in a any configuration from the 24
   Freestyle colour and six
   Timba range of options
- Each panel is 1500 x 600
- installed on the walls or ceiling to create a harmonious finish with superb sound control properties
- Excellent sound absorption

- Finely turned reverberation thanks to Soundtect's pioneering acoustic technology
- Environmentally friendly and recyclable, Freestyle™ Acoustic Panels are ideal for projects when there is an eco-concious consideration to be made
- Manufactured by Soundtect®
- · Independently certified