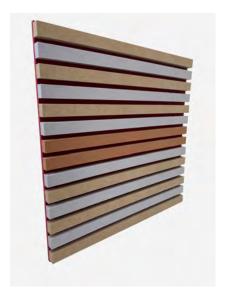

Slatted 25mm width x 20mm depth battens are prefixed width 10mm spacing to a backing felt which is super fine allowing easy installation on curved and straight surfaces alike.

With up to 70% recycled content and finely tuned reverberation and sound control, Freestyle™ is the natural choice for bespoke designs that challenge the status quo.

Developed by London-based Soundtect®, Freestyle™ panels are built to exacting quality and use all of Soundtect's pioneering acoustic know-how.

• Elevated design potential

- · Incredible versatility
- Available in a any configuration from the 24
   Freestyle colour and six
   Timba range of options
- Each panel is 1500 x 600
- installed on the walls or ceiling to create a harmonious finish with superb sound control properties
- Excellent sound absorption