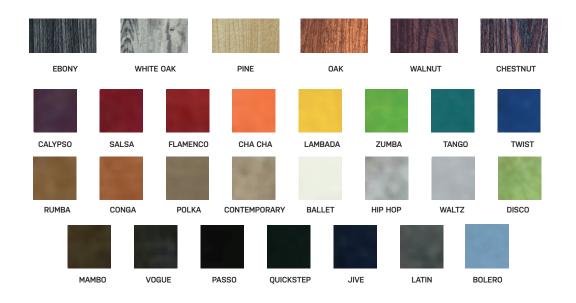

status quo.

Developed by London-based Soundtect®, Freestyle™ panels are built to exacting quality and use all of Soundtect's pioneering acoustic know-how.

• Elevated design potential

- · Incredible versatility
- Available in a any configuration from the 24
   Freestyle colour and six
   Timba range of options
- Each panel is 1500 x 600
- installed on the walls or ceiling to create a harmonious finish with superb sound control properties
- Excellent sound absorption

- Finely turned reverberation thanks to Soundtect's pioneering acoustic technology
- Environmentally friendly and recyclable, Freestyle™ Acoustic Panels are ideal for projects when there is an eco-concious consideration to be made
- Manufactured by Soundtect®
- · Independently certified

Soundtect®

# harmony Colour range



# **Product Specifications**

### TYPICAL APPLICATIONS

Wall coverings Ceiling rafts Ceiling coverings

- · Composition: 100% Polyester
- Low VOC
- Colour Fastness Properties
  - Colorfastness to Light, AATCC16(3), Class 4.5
- ISO 14006 Certified Manufacturing Facility
- · Certified 100% Recyclable
- Recycled Content: Up to 70% (min. 50%) post consumer recycled content

### SIZE

• 2400 x 600 x 25mm

### **DENSITY THICKNESS**

- 10mm, 2kg/sqm
- · 20mm, 4kg/sqm

### **ACOUSTIC PROPERTIES**

20MM: NRC 0.**7**5

### INSTALLATION

Freestyle  $^{\mathtt{M}}$  acoustic panels can be installed by two methods.

- · Attach with screws to ceiling
- Wall mounted; use a contact adhesive.



FIRE RATINGEN13501, Bs1d0

### Moisture Absorption

Polyester fibre when exposed to an atmosphere of 50°C at 9