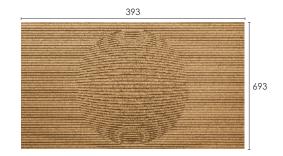

# CORK STRIPS **SPHERE**

#### **ABOUT SPHERE**

The horizontal stripes that make up the Cork Strips Sphere are the perfect balance of simplicity and comfort. Its lines form a continuous pattern, but its large centre sphere gives it a three-dimensional appearance as well. Amazing light shows and optical illusions are produced as a result. It was designed as a continuation of Cork Strips Infinity because the two parts may be put together on the same wall to make an unlimited variety of patterns. However, it can also be used on its own. This makes it possible to design distinctive rooms that, because to their strong lines, seem to have no end.

### SIZE

693 x 393 x (7-26) mm