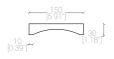

## **ONDA TILE**

Plan

Front Elevation

150 150 150 1591" | 5,91" | 5,91" | 15,91" | 15,91" | 15,91" | 15,91" | 15,91" | 15,91" | 15,91" | 15,91" | 15,91" | 15,91" | 15,91" | 15,91" | 15,91" | 15,91" | 15,91" | 15,91" | 15,91" | 15,91" | 15,91" | 15,91" | 15,91" | 15,91" | 15,91" | 15,91" | 15,91" | 15,91" | 15,91" | 15,91" | 15,91" | 15,91" | 15,91" | 15,91" | 15,91" | 15,91" | 15,91" | 15,91" | 15,91" | 15,91" | 15,91" | 15,91" | 15,91" | 15,91" | 15,91" | 15,91" | 15,91" | 15,91" | 15,91" | 15,91" | 15,91" | 15,91" | 15,91" | 15,91" | 15,91" | 15,91" | 15,91" | 15,91" | 15,91" | 15,91" | 15,91" | 15,91" | 15,91" | 15,91" | 15,91" | 15,91" | 15,91" | 15,91" | 15,91" | 15,91" | 15,91" | 15,91" | 15,91" | 15,91" | 15,91" | 15,91" | 15,91" | 15,91" | 15,91" | 15,91" | 15,91" | 15,91" | 15,91" | 15,91" | 15,91" | 15,91" | 15,91" | 15,91" | 15,91" | 15,91" | 15,91" | 15,91" | 15,91" | 15,91" | 15,91" | 15,91" | 15,91" | 15,91" | 15,91" | 15,91" | 15,91" | 15,91" | 15,91" | 15,91" | 15,91" | 15,91" | 15,91" | 15,91" | 15,91" | 15,91" | 15,91" | 15,91" | 15,91" | 15,91" | 15,91" | 15,91" | 15,91" | 15,91" | 15,91" | 15,91" | 15,91" | 15,91" | 15,91" | 15,91" | 15,91" | 15,91" | 15,91" | 15,91" | 15,91" | 15,91" | 15,91" | 15,91" | 15,91" | 15,91" | 15,91" | 15,91" | 15,91" | 15,91" | 15,91" | 15,91" | 15,91" | 15,91" | 15,91" | 15,91" | 15,91" | 15,91" | 15,91" | 15,91" | 15,91" | 15,91" | 15,91" | 15,91" | 15,91" | 15,91" | 15,91" | 15,91" | 15,91" | 15,91" | 15,91" | 15,91" | 15,91" | 15,91" | 15,91" | 15,91" | 15,91" | 15,91" | 15,91" | 15,91" | 15,91" | 15,91" | 15,91" | 15,91" | 15,91" | 15,91" | 15,91" | 15,91" | 15,91" | 15,91" | 15,91" | 15,91" | 15,91" | 15,91" | 15,91" | 15,91" | 15,91" | 15,91" | 15,91" | 15,91" | 15,91" | 15,91" | 15,91" | 15,91" | 15,91" | 15,91" | 15,91" | 15,91" | 15,91" | 15,91" | 15,91" | 15,91" | 15,91" | 15,91" | 15,91" | 15,91" | 15,91" | 15,91" | 15,91" | 15,91" | 15,91" | 15,91" | 15,91" | 15,91" | 15,91" | 15,91" | 15,91" | 15,91" | 15,91" | 15,91" | 15,91" | 15,91" | 15,91" | 15,91" | 15,91" | 15,91" | 15,91" | 15,

Laying Pattern on Flat Surface

We suggest a 2mm Grout between each Onda Tile If a metal brass is applied between Each Tile, we strongly advise for a metal brass to be 10 mm in width