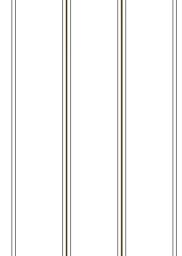

## **ONDA TILE**

Plan

Front Elevation

150 150 150 1591" | 5,91" | 5,91" | 15,91" | 15,91" | 15,91" | 15,91" | 15,91" | 15,91" | 15,91" | 15,91" | 15,91" | 15,91" | 15,91" | 15,91" | 15,91" | 15,91" | 15,91" | 15,91" | 15,91" | 15,91" | 15,91" | 15,91" | 15,91" | 15,91" | 15,91" | 15,91" | 15,91" | 15,91" | 15,91" | 15,91" | 15,91" | 15,91" | 15,91" | 15,91" | 15,91" | 15,91" | 15,91" | 15,91" | 15,91" | 15,91" | 15,91" | 15,91" | 15,91" | 15,91" | 15,91" | 15,91" | 15,91" | 15,91" | 15,91" | 15,91" | 15,91" | 15,91" | 15,91" | 15,91" | 15,91" | 15,91" | 15,91" | 15,91" | 15,91" | 15,91" | 15,91" | 15,91" | 15,91" | 15,91" | 15,91" | 15,91" | 15,91" | 15,91" | 15,91" | 15,91" | 15,91" | 15,91" | 15,91" | 15,91" | 15,91" | 15,91" | 15,91" | 15,91" | 15,91" | 15,91" | 15,91" | 15,91" | 15,91" | 15,91" | 15,91" | 15,91" | 15,91" | 15,91" | 15,91" | 15,91" | 15,91" | 15,91" | 15,91" | 15,91" | 15,91" | 15,91" | 15,91" | 15,91" | 15,91" | 15,91" | 15,91" | 15,91" | 15,91" | 15,91" | 15,91" | 15,91" | 15,91" | 15,91" | 15,91" | 15,91" | 15,91" | 15,91" | 15,91" | 15,91" | 15,91" | 15,91" | 15,91" | 15,91" | 15,91" | 15,91" | 15,91" | 15,91" | 15,91" | 15,91" | 15,91" | 15,91" | 15,91" | 15,91" | 15,91" | 15,91" | 15,91" | 15,91" | 15,91" | 15,91" | 15,91" | 15,91" | 15,91" | 15,91" | 15,91" | 15,91" | 15,91" | 15,91" | 15,91" | 15,91" | 15,91" | 15,91" | 15,91" | 15,91" | 15,91" | 15,91" | 15,91" | 15,91" | 15,91" | 15,91" | 15,91" | 15,91" | 15,91" | 15,91" | 15,91" | 15,91" | 15,91" | 15,91" | 15,91" | 15,91" | 15,91" | 15,91" | 15,91" | 15,91" | 15,91" | 15,91" | 15,91" | 15,91" | 15,91" | 15,91" | 15,91" | 15,91" | 15,91" | 15,91" | 15,91" | 15,91" | 15,91" | 15,91" | 15,91" | 15,91" | 15,91" | 15,91" | 15,91" | 15,91" | 15,91" | 15,91" | 15,91" | 15,91" | 15,91" | 15,91" | 15,91" | 15,91" | 15,91" | 15,91" | 15,91" | 15,91" | 15,91" | 15,91" | 15,91" | 15,91" | 15,91" | 15,91" | 15,91" | 15,91" | 15,91" | 15,91" | 15,91" | 15,91" | 15,91" | 15,91" | 15,91" | 15,91" | 15,91" | 15,91" | 15,91" | 15,91" | 15,91" | 15,91" | 15,91" | 15,91" | 15,91" | 15,

Laying Pattern on Flat Surface

We suggest a 2mm Grout between each Onda Tile If a metal brass is applied between Each Tile, we strongly advise for a metal brass to be 10 mm in width