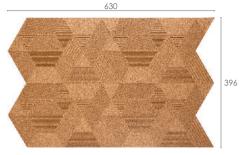

## **GEOMETRIC** CORK STRIPS - ORGANIC BLOCKS

Cork Strips GEOMETRIC is formed by a set of geometric shapes that, all together, create magnificent visual effects. With just one piece it is possible to visualize hexagons, rhombuses, parallelograms and even triangles. Creating a wall with several pieces, the pattern becomes continuous and provides a 3D visual effect. Cork Strips GEOMETRIC allows you to create refined interiors that are, at the same time, very modern.

**MATERIAL** Massive cork pieces agglomerated with special resins and additives, molded in shape with mass color piamentation.

 SIZE 630 x 396 x 7 mm

 INSTALLATION glue

 WEIGHT (BOX) 5,70 kg

 PACKED 10 tiles, area 2,30 sqm