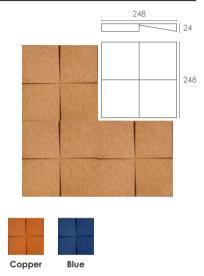

## **CHOCK DESIGN BLOCK - ORGANIC BLOCKS**

Designed for high visual impact in larger areas and spacious rooms, CHOCK has four diagonal lines that emerge from the center of each square, like four windows that open in different directions. Thanks to the simple geometry of the four pieces that compose CHOCK, each piece retains its identity while blending into the overall effect.

Taupe

**SIZE** 248 x 248 x 24 mm

Ivorv

Red

**INSTALLATION** glue or stickers

Emerald

WEIGHT (BOX) 3,330 kg

PACKED 16 tiles, area 0,99 sam